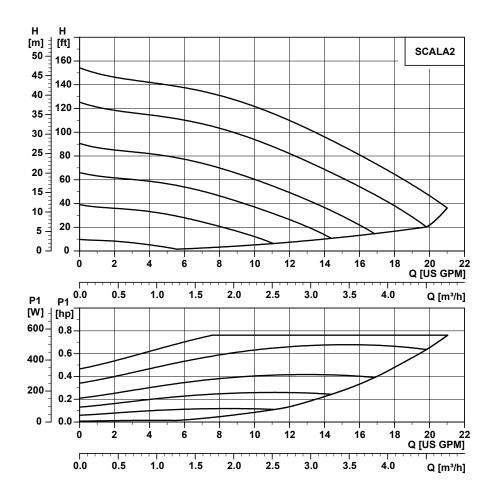

#### **SCALA2 Technical Data**

| SCALA2 <b>INFORMATION</b>   |                       |
|-----------------------------|-----------------------|
| Ambient Temperature:        | max. 131°F (55°C)     |
| Liquid Temperature:         | max. 113°F (45°C)     |
| System Pressure:            | max. 145 psi (10 bar) |
| Floors:                     | NEMA 3                |
| Simultanously Open<br>Taps: | max. 8                |
|                             | H: 11.9 in (302 mm)   |
| Dimensions:                 | L: 15.9 in (403 mm)   |
|                             | W: 7.6 in (193 mm)    |
| Weight:                     | 22 lbs (10 kg)        |